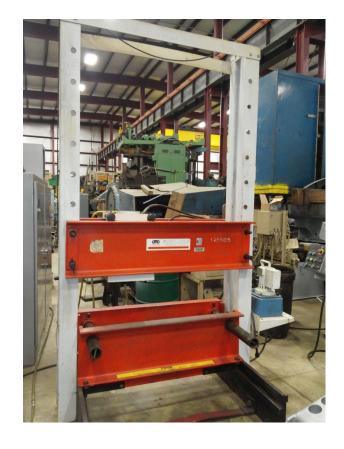

## This machine and many others can be found at hadanichmachine.com!

Category Presses – H-Frame Hydraulic

Manufacturer OTC

Model 100 Ton

Serial 1080

Daylight 50.51" x 60" / 1283 mm x 1524 mm

Advance Speed 46.00 in/min 1168.00 mm/in

Pressing Speed 7.50 in/min 190.50 mm/in

Capacity 100.00 ton 996.40 kN

Stroke 13.00 in 333.00 mm

Additional Double-acting cylinder, 13.15" / 334 mm stroke, adjustable lower bed width,

moveable work head, lifting mechanism, roll bed design

Length 64.25 in 1632 mm

Width 60.51 in 1537 mm

Condition Excellent

Click on a thumbnail below to see the full-size image. Use your browser's back button to return to this gallery.