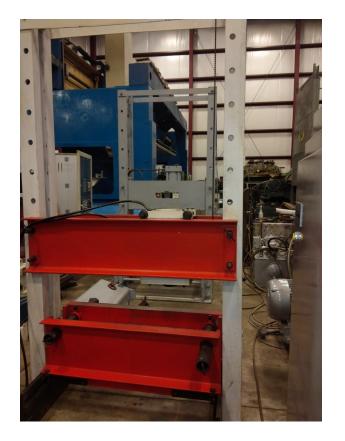

## This machine and many others can be found at hadanichmachine.com!

Category Presses – H-Frame Hydraulic

Manufacturer OTC

Model 100 Ton

Serial 1080

Daylight 50.51" x 60" / 1283 mm x 1524 mm

Advance Speed 46.00 in/min 1168.00 mm/in

Pressing Speed 7.50 in/min 190.50 mm/in

Capacity 100.00 ton 996.40 kN

Stroke 13.00 in 333.00 mm

Additional Double-acting cylinder, 13.15" / 334 mm stroke, adjustable lower bed width,

moveable work head, lifting mechanism, roll bed design

Length 64.25 in 1632 mm

Width 60.51 in 1537 mm

Condition Excellent

Click on a thumbnail below to see the full-size image. Use your browser's back button to return to this gallery.