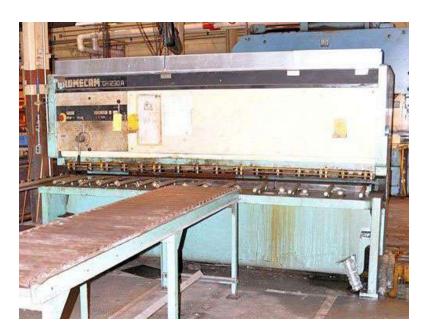

## This machine and many others can be found at hadanichmachine.com!

Category Shears - Hydraulic Manufacturer Promecam GH1230A Model Capacity 10' x 1/2" mild steel, 3' x 5/8" mild steel (Center of shear) 3098.8 mm Length of Knives 122 in **Distance Between Housings** 125 in 3175 mm 20 in Gap 508 mm **Cutting Width** 124 in 3149.6 mm Back Gauge Motor Power 1 HP, 3420 RPM, 220 / 440 Volt, 3 Phase, 60 Hz Main Motor Power 30 HP, 1755 RPM, 220 / 440 Volt, 3 Phase, 60 Hz Strokes Per Minute Approximately 14 to 54 11/32" Rake Angle/Foot Number of Hold-downs 16 36" front operated power back gauge with control & readout, electric foot switch, selector switch for power-off-on & emergency stop button, blade clearance & rake adjustment control, pushbutton for fine adjustment, selector Additional switch for continuous-single stroke, stroke selector control & stroke counter, transfer balls in top of table, knife & holddown guard, rear parts chute, 35-1/2" from floor to top of bed Machine Length 95 in 3708.4 mm Machine Width 143 in 2032 mm