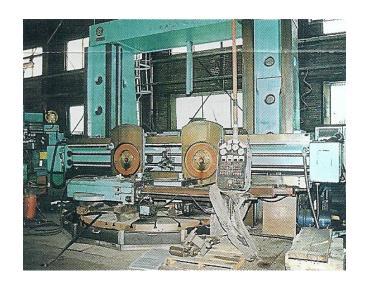

## This machine and many others can be found at hadanichmachine.com!

Category Mills - Vertical Boring Manufacturer Skoda Model SKZ32 11' Serial Number 32007-4 Year 1970s / New Retrofit **Table Diameter** 120.00 in 3048.00 mm Swing 138.00 in 3505.20 mm Height Under Rail 85.00 in 2159.00 mm **Table Speed** 55 Max-Approx. RPM Infinitely Variable **Motor Power** 100 / 125 HP 75 / 94 kW Chuck Type T-Slotted Head 1 Type Ram Type Location Right Hand Rail Head 2 Type Ram Type Location Left Hand Rail Z – Vertical Slide Travel 70.00 in 1778.00 mm Z2 - Vertical Slide Travel 70.00 in 1778.00 mm Tool Changer / Number Of Tools Optional - Block Type or 60 Taper, 12 or 15 Station Power Existing New servo motors, servo drives, new spindle drive, ways reground, new ball Additional screws