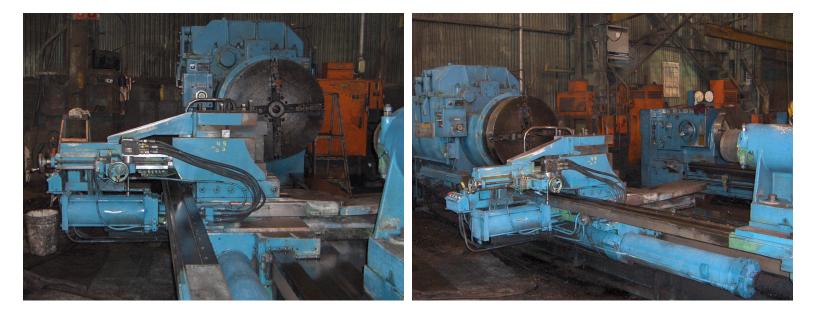

## This machine and many others can be found at *hadanichmachine.com*!

| Category                 | Lathes - Roll                                                                                                                                                                                                                                |        |           |
|--------------------------|----------------------------------------------------------------------------------------------------------------------------------------------------------------------------------------------------------------------------------------------|--------|-----------|
| Manufacturer             | Youngstown                                                                                                                                                                                                                                   |        |           |
| Model                    | 50R Flat Bed                                                                                                                                                                                                                                 |        |           |
| Serial Number            | 551                                                                                                                                                                                                                                          |        |           |
| Year                     | Rebuilt 2010                                                                                                                                                                                                                                 |        |           |
| Control                  | New Siemens 840d or Fanuc CNC                                                                                                                                                                                                                |        |           |
| Swing Over Bed           |                                                                                                                                                                                                                                              | 59 in  | 1498.6 mm |
| Swing Over Cross Slide   |                                                                                                                                                                                                                                              | 39 in  | 990.6 mm  |
| Distance Between Centers |                                                                                                                                                                                                                                              | 162 in | 4114.8 mm |
| Chuck Diameter           |                                                                                                                                                                                                                                              | 40 in  | 1016 mm   |
| Chuck Type               | 4-Jaw Independent                                                                                                                                                                                                                            |        |           |
| Spindle Power            |                                                                                                                                                                                                                                              | 50 HP  | 1270 mm   |
| Spindle Speed            | .73 - 80 RPM                                                                                                                                                                                                                                 |        |           |
| Tailstock                | Live Center Built into Quill                                                                                                                                                                                                                 |        |           |
| Tailstock Quill Diameter |                                                                                                                                                                                                                                              | 11 in  | 279.4 mm  |
| Power                    | Existing                                                                                                                                                                                                                                     |        |           |
| Additional               | Carriage travel with tailstock removed 200 in (5080 mm), new servo motors, servo drives and spindle drive, reground hardened ways, reground ball screws on carriage and cross slide, optional spindle horsepower increase to 75 HP (56.25kW) |        |           |
| Condition                | Good                                                                                                                                                                                                                                         |        |           |